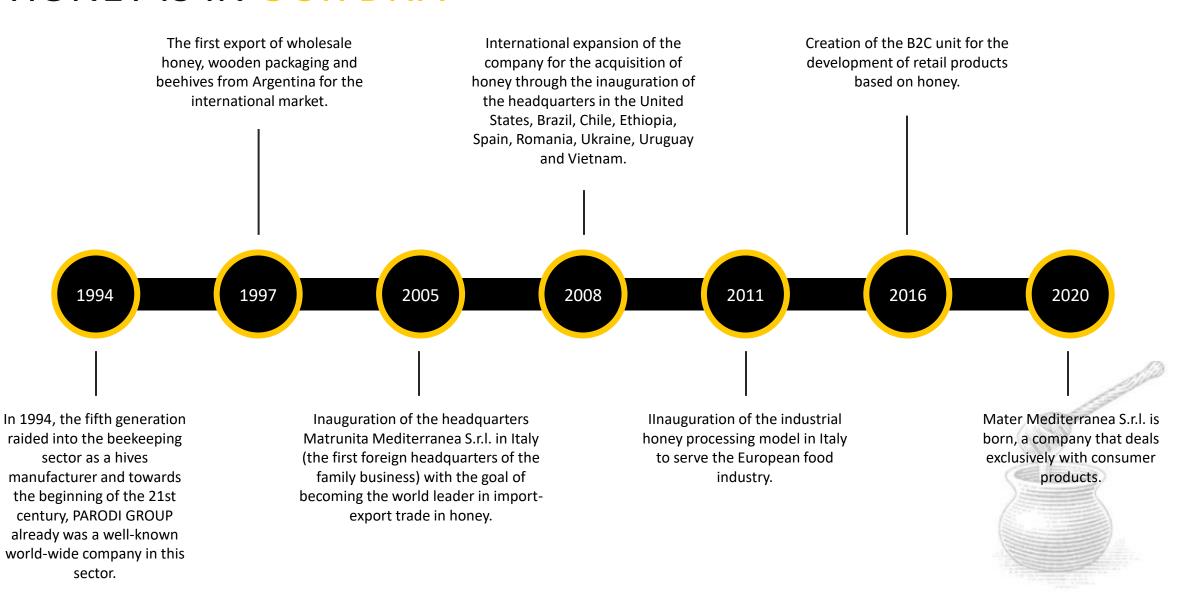

# THE HEALTHY CHOICE



### NATURAL ENERGY

BEEBAD is the first energy drink sweetened exclusively by honey, composed solely of healthy and natural ingredients. Sparkling... delicious... pure... it's the new-age beverage that is taking the energy drink world by storm. Find out why BEEBAD's healthy energy is the perfect way to fuel your...









### THE BEEBAD DIFFERENCE

#### **HONEY**

The oldest and most natural source of energy

#### **CAFFEINE**

Helps to counteract fatigue and tiredness

#### **PROPOLIS**

Known for its properties as antibacterial and antiviral





#### HONEY IS IN OUR DNA





# **BEES NEVER SLEEP**









# WHY HONEY

Honey is one of the oldest foods known to humankind. Rich in enzymes and antioxidants, its health- promoting properties have been known for centuries. The Ancient Greeks called honey the "Nectar of the Gods". In our specially formulated recipe, we combine honey with other healthful ingredients and the result is the world's most refreshing energy drink.



### THE BEEBAD PHILOSOPHY

#### **FUELING YOUR MIND**

Students can't afford to let fatigue and dullness impede their learning. Vitamins B6 and B12 have been shown to improve concentration and heighten alertness. Get ready to ace that next exam!

#### **FUELING YOUR MOTION**

Thanks to its natural ingredients, BEEBAD is the perfect energy drink for those who like to challenge themselves eve