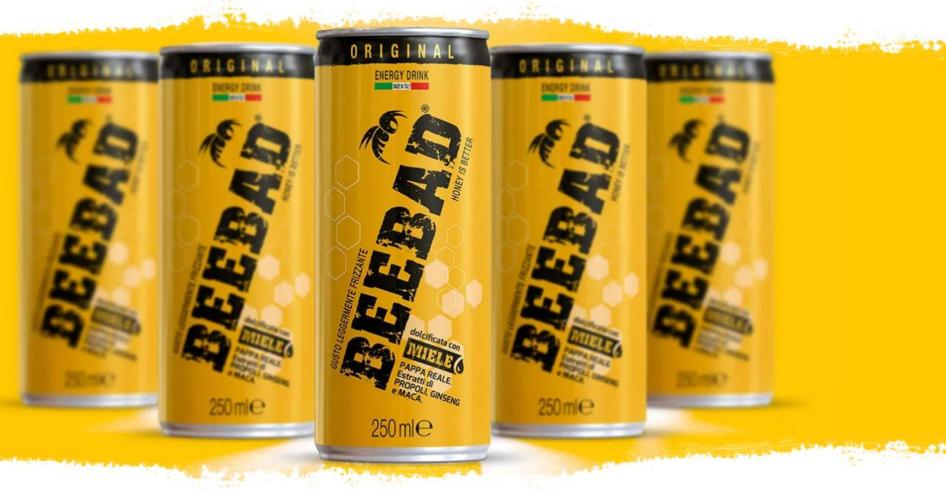

# THE HEALTHY CHOICE

### NATURAL ENERGY

BEEBAD is the first energy drink sweetened exclusively by honey, composed solely of healthy and natural ingredients. Sparkling... delicious... pure... it's the new-age beverage that is taking the energy drink world by storm. Find out why BEEBAD's healthy energy is the perfect way to fuel your...

### LOADED WITH HONEY

AND THE BEST INGREDIENTS ON EARTH... BEEBAD IS PROUDLY FREE OF:

FREE OF

FREE OF
Preservatives