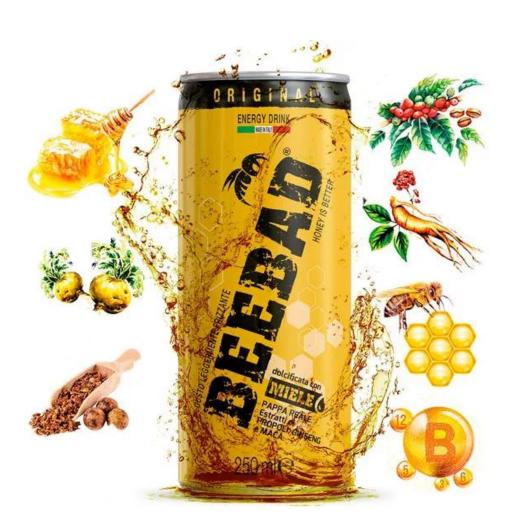

### NATURAL ENERGY

BEEBAD is the first energy drink sweetened exclusively by honey, composed solely of healthy and natural ingredients. Sparkling... delicious... pure... it's the new-age beverage that is taking the energy drink world by storm. Find out why BEEBAD's healthy energy is the perfect way to fuel your...

#### **HONEY**

The oldest and most natural source of energy

#### **CAFFEINE**

Helps to counteract fatigue and tiredness

#### **PROPOLIS**

Known for its properties as antibacterial and antiviral

# WHY HONEY

Honey is one of the oldest foods known to humankind. Rich in enzymes and antioxidants, its health- promoting properties have been known for centuries. The Ancient Greeks called honey the "Nectar of the Gods". In our specially formulated recipe, we combine honey with other healthful ingredients and the result is the world's most refreshing energy drink.