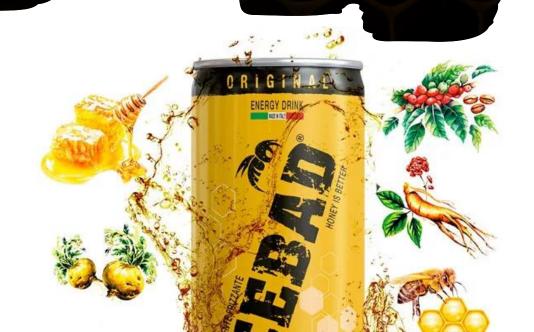

### NATURAL ENERGY

BEEBAD is the first energy drink sweetened exclusively by honey, composed solely of healthy and natural ingredients. Sparkling... delicious... pure... it's the new-age beverage that is taking the energy drink world by storm. Find out why BEEBAD's healthy energy is the perfect way to fuel your...

#### **HONEY**

The oldest and most natural source of energy

#### **CAFFEINE**

Helps to counteract fatigue and tiredness

#### **PROPOLIS**

Known for its properties as antibacterial and antiviral

### LOADED WITH HONEY

AND THE BEST INGREDIENTS ON EARTH... BEEBAD IS PROUDLY FREE OF:

FREE OF

FREE OF
Preservatives