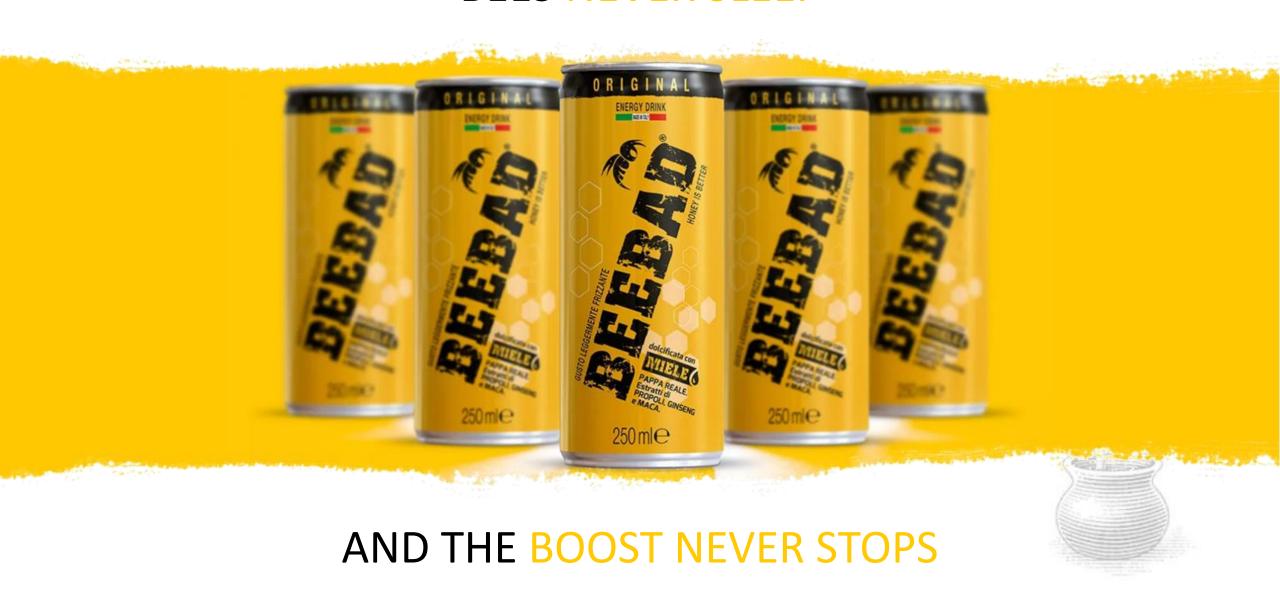

### NATURAL ENERGY

BEEBAD is the first energy drink sweetened exclusively by honey, composed solely of healthy and natural ingredients. Sparkling... delicious... pure... it's the new-age beverage that is taking the energy drink world by storm. Find out why BEEBAD's healthy energy is the perfect way to fuel your...

#### **FUELING YOUR FUN**

Bees never sleep. The natural energy of BEEBAD will enliven every lifestyle and every after-hours occasion, providing the perfect fuel - and a perfect mixer for some great-tasting cocktails - that will keep you moving deep into the night.