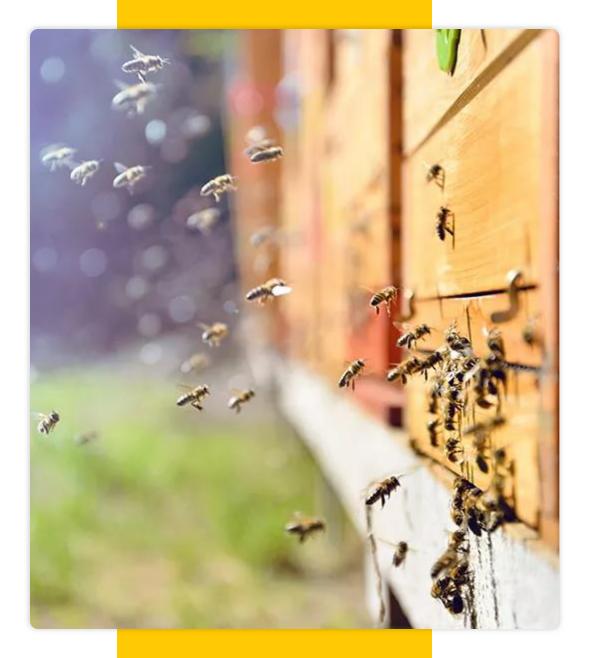

# THE HEALTHY CHOICE



### NATURAL ENERGY

BEEBAD is the first energy drink sweetened exclusively by honey, composed solely of healthy and natural ingredients. Sparkling... delicious... pure... it's the new-age beverage that is taking the energy drink world by storm. Find out why BEEBAD's healthy energy is the perfect way to fuel your...









### THE BEEBAD DIFFERENCE

#### **HONEY**

The oldest and most natural source of energy

#### **CAFFEINE**

Helps to counteract fatigue and tiredness

#### **PROPOLIS**

Known for its properties as antibacterial and antiviral





#### HONEY IS IN OUR DNA





# **BEES NEVER SLEEP**









# WHY HONEY

Honey is one of the oldest foods known to humankind. Rich in enzymes and antioxidants, its health- promoting properties have been known for centuries. The Ancient Greeks called honey the "Nectar of the Gods". In our specially formulated recipe, we combine honey with other healthful ingredients and the result is the world's most refreshing energy drink.



### THE BEEBAD PHILOSOPHY

#### **FUELING YOUR MIND**

Students can't afford to let fatigue and dullness impede their learning. Vitamins B6 and B12 have been shown to improve concentration and heighten alertness. Get ready to ace that next exam!

#### **FUELING YOUR MOTION**

Thanks to its natural ingredients, BEEBAD is the perfect energy drink for those who like to challenge themselves every day. It is ideal before and a