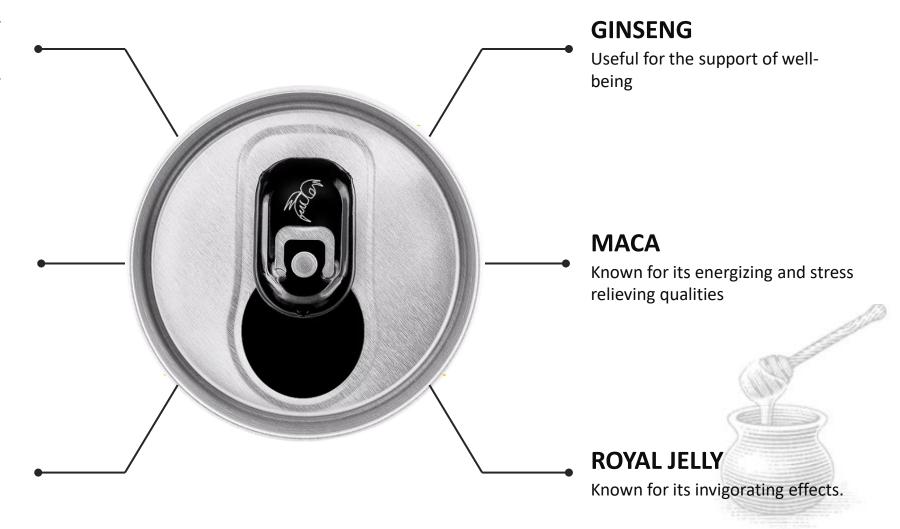

## WHAT?

Discover what's inside a can

#### **HONEY**

The oldest and most natural source of energy

#### **CAFFEINE**

Helps to counteract fatigue and tiredness

#### **PROPOLIS**

Known for its properties as antibacterial and antiviral