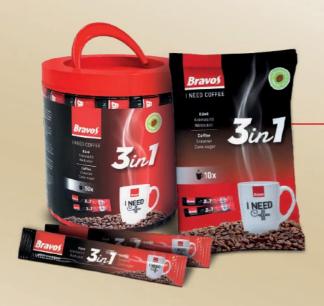

# Bravos 3in1

Our Bravos 3in1 product provides a sweet refreshment every day with the combination of cane sugar, creamer and coffee. Practical, single dose product, one of the fastest growing categories in our current range.

Available as  $10 \times 17g$  and  $50 \times 17g$ .