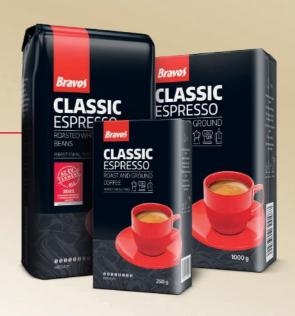

# Classic Espresso

The genuine Italian Flavour of Bravos Classic Espresso is originated from the sorted coffee beans of several continents. The varied, full-bodied taste and the rich essence of our novelty are the result of high caffeine content and intense roasting.

Available in roasted whole beans (1000 g) and roast & ground (250 g, 1000 g) versions.