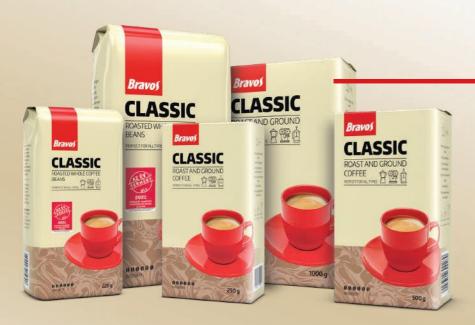

# Bravos Classic

Bravos Classic product. As a result of the classic roasting, it has high caffeine content, so it is ideal both as an espresso and as an americano.

Available in roasted whole beans (1000 g, 225 g) and roast & ground (250 g, 500 g, 1000 g) versions