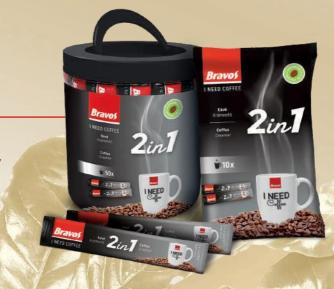

# Bravos 2in1

Our Bravos 2in1 product was inspired by the perfect harmony between coffee and creamer. The harmonious, creamy flavour provides daily refreshment for our conscious consumers. Due to its practical, single-serving packaging, it may be consumed anywhere, anytime.

Available as 10 x 17g and 50 x 17g.