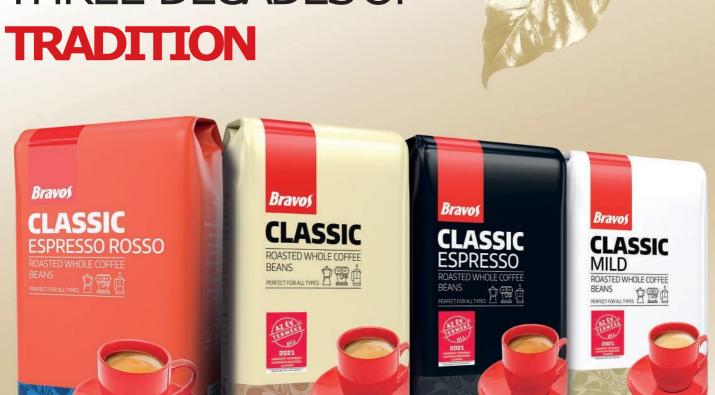

# Bravos Classic

Bravos Classic product. As a result of the classic roasting, it has high caffeine content, so it is ideal both as an espresso and as an americano.

Available in roasted whole beans (1000 g, 225 g) and roast & ground (250 g, 500 g, 1000 g) versions

# Classic Espresso

The genuine Italian Flavour of Bravos Classic Espresso is originated from the sorted coffee beans of several continents. The varied, full-bodied taste and the rich essence of our novelty are the result of high caffeine content and intense roasting.

# Bravos Classic Mild

The delicious taste and harmonious flavour of the new Bravos Classic Mild derive from the light, fine roasting and the carefully sorted coffee beans.

Our product is recommended to customers enjoying smooth coffee experience with harmonized taste, any time during the day.

### Espresso Rosso

Bravos Espresso Rosso is the latest development in the family. Its fiery nature is ideal for its full-bodied taste and intense roasting balance gives.

A truly special taste experience, a perfect choice for the fast-paced everyday.