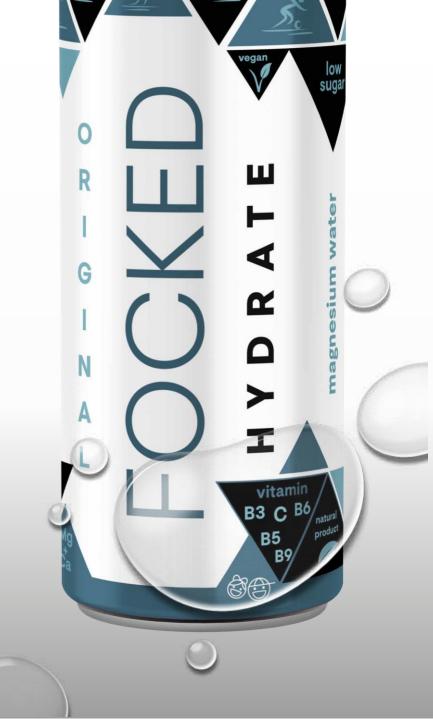

### FOCKED HYDRATE

Functional magnesium waters with high calcium content, vitamin C, B3, B5, B6 and B9

## ORIGINAL