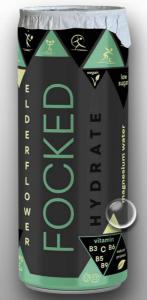

### FOCKED HYDRATE

Functional magnesium waters with high calcium content, vitamin C, B3, B5, B6 and B9



## MINT LIME



# GRAPEFRUIT



# ELDERFLOWER





CUCUMBER



## ORIGINAL



## LEMON



# YOUNG COCONUT



## ORANGE







- FOCKED HYDRATE DRINKS ARE UNIQUE MINERAL SUPPLEMENTS. THEY ARE POPULAR AMONG CONSUMERS ESPECIALLY FOR THEIR EXCELLENT REFRESHING TASTE.
- THANKS TO THEIR BALANCED TRACE ELEMENT CONTENT, FOCKED HYDRATE DRINKS ARE SUITABLE FOR KIDS, WOMEN, ATHLETES, THE ELDERLY, BUT ALSO AS A SUPPLEMENT FOR PEOPLE WITH CALCIUM OR OTHER TRACE ELEMENT DEFICIENCIES.



## WHY OUR MAGNESIUM? MGOH2

MAGNESIUM INTAKE DEPENDS NOT ONLY ON ITS FORM AND CONTENT, BUT ALSO ON ITS BIOAVAILABILITY, I.E., THE ABILITY OF THE HUMAN BODY TO ABSORB AND USE MAGNESIUM.

- MGO HIGHEST MG CONTENT, LOWEST SOLUBILITY
- MGCL2 A MGSO4 HIGH SOLUBILITY, LOWEST MG CONTENT

#### **ADVANTAGES OF OUR MAGNESIUM:**

BALANCE BETWEEN CONTENT AND SOLUBILITY. 50% HIG