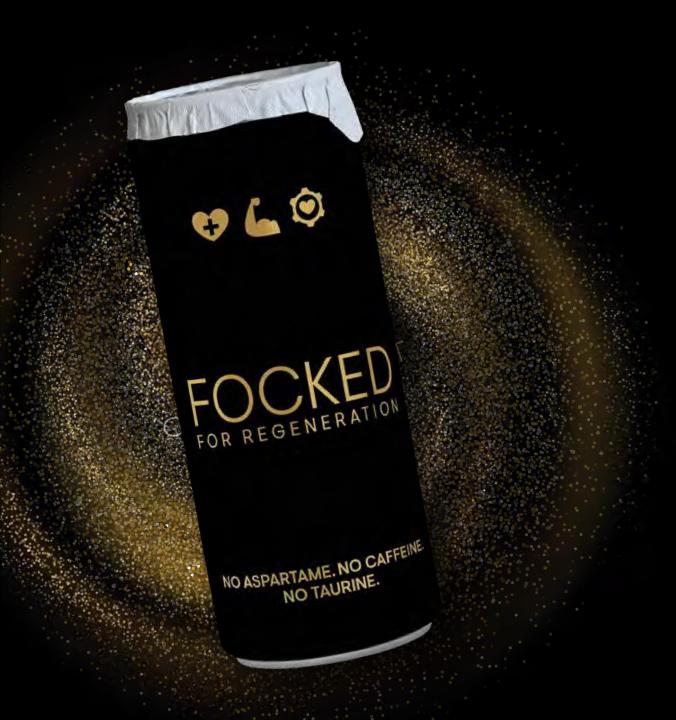

NO ASPARTAME. NO CAFFEINE

NO TAURINE.

THE POWER OF NATURE WITH THE FLAVOR OF ENERGY DRINK

**GUARANA.DAMIANA.SCHIZANDRA.MATE.GREEN TEA** 

## Less stress and more energy... that's the right motto for a drink FOCKED FOR REGENERATION.

Thanks to the herbal ingredients, these properties are an important element that today's times demand.

rocked for regeneration no caffeine, taurine or aspartame... with its taste of popular energy drinks, it becomes a unique alternative drink for children and even pregnant women without fear.

There is nothing stopping you from a healthy regeneration of mind and body.

**GUARANA** 

**DAMIANA** 

YERBA MATE

**GREEN TEA** 

THE POWER
OF NATURE
WITH THE FLAVOR
OF ENERGY DRINK

**SCHIZANDRA** 

NO ASPARTAME. NO CAFFEINE. NO TAURINE.