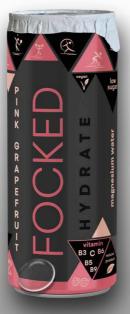

### FOCKED HYDRATE

Functional magnesium waters with high calcium content, vitamin C, B3, B5, B6 and B9



## MINT LIME



# GRAPEFRUIT



# ELDERFLOWER





CUCUMBER



## ORIGINAL



## LEMON



# YOUNG COCONUT



## ORANGE







- FOCKED HYDRATE DRINKS ARE UNIQUE MINERAL SUPPLEMENTS. THEY ARE POPULAR AMONG CONSUMERS ESPECIALLY FOR THEIR EXCELLENT REFRESHING TASTE.
- THANKS TO THEIR BALANCED TRACE ELEMENT CONTENT, FOCKED HYDRATE DRINKS ARE SUITABLE FOR KIDS, WOMEN, ATHLETES, THE ELDERLY, BUT ALSO AS A SUPPLEMENT FOR PEOPLE WITH CALCIUM OR OTHER TRACE ELEMENT DEFICIENCIES.



## WHY OUR MAGNESIUM? MGOH2

MAGNESIUM INTAKE DEPENDS NOT ONLY ON ITS FORM AND CONTENT, BUT ALSO ON ITS BIOAVAILABILITY, I.E., THE ABILITY OF THE HUMAN BODY TO ABSORB AND USE MAGNESIUM.

- MGO HIGHEST MG CONTENT, LOWEST SOLUBILITY
- MGCL2 A MGSO4 HIGH SOLUBILITY, LOWEST MG CONTENT

#### **ADVANTAGES OF OUR MAGNESIUM:**

BALANCE BETWEEN CONTENT AND SO