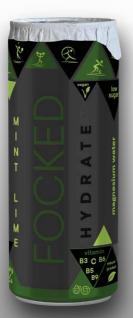

### FOCKED HYDRATE

Functional magnesium waters with high calcium content, vitamin C, B3, B5, B6 and B9



## MINT LIME



# GRAPEFRUIT



# ELDERFLOWER





CUCUMBER



## ORIGINAL



## LEMON



# YOUNG COCONUT



## ORANGE







- FOCKED HYDRATE DRINKS ARE UNIQUE MINERAL SUPPLEMENTS. THEY ARE POPULAR AMONG CONSUMERS ESPECIALLY FOR THEIR EXCELLENT REFRESHING TASTE.
- THANKS TO THEIR BALANCED TRACE ELEMENT CONTENT, FOCKED HYDRATE DRINKS ARE SUITABLE FOR KIDS, WOMEN, ATHLETES, THE ELDERLY, BUT ALSO AS A SUPPLEMENT FOR PEOPLE WITH CALCIUM OR OTHER TRACE ELEMENT DEFICIENCIES.



## WHY OUR MAGNESIUM? MGOH2

MAGNESIUM INTAKE DEPENDS NOT ONLY ON ITS FORM AND CONTENT, BUT ALSO ON ITS BIOAVAILABILITY, I.E., THE ABILITY OF THE HUMAN BODY TO ABSORB AND USE MAGNESIUM.

- MGO HIGHEST MG CONTENT, LOWEST SOLUBILITY
- MGCL2 A MGSO4 HIGH SOLUBILITY, LOWEST MG CONTENT

#### **ADVANTAGES OF OUR MAGNESIUM:**

BALANCE BETWEE