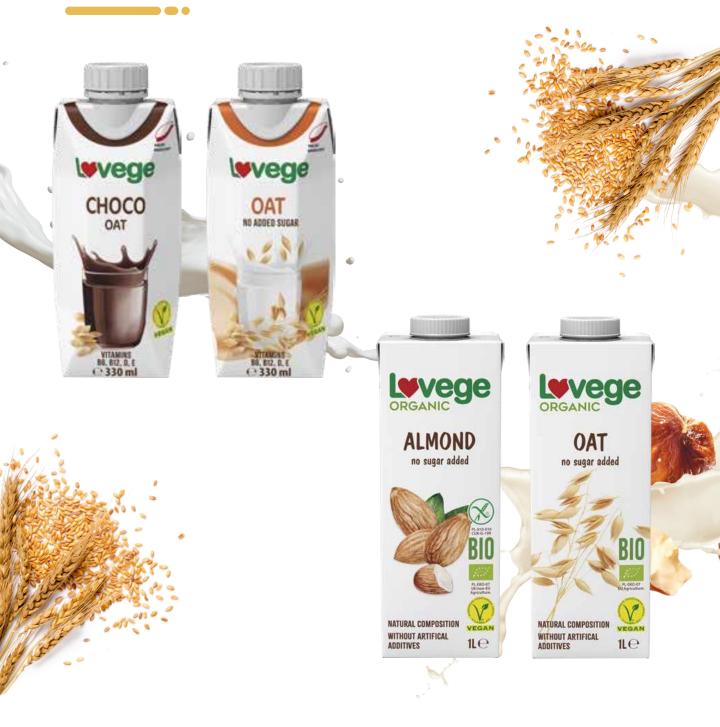

#### **LOVEGE ORGANIC DRINKS**

## **AND 330ML DRINKS**

|   | Name of product                            | EAN code      | Unit  | Packaging | Pcs per<br>case | Pcs per<br>pallet |
|---|--------------------------------------------|---------------|-------|-----------|-----------------|-------------------|
| 1 | Lovege Chocolate Oat Drink                 | 5900617042590 | 330ml | box       | Б               | 1920              |
| 2 | Lovege Oat Drink No Added Sugar            | 5900617042453 | 330ml | box       | Б               | 1920              |
| 3 | Lovege Organic Almond Drink No Added Sugar | 5900617040848 | l     | box       | 8               | 800               |
| 4 | Lovege Organic Oat Drink No Added Sugar    | 5900617040862 | L     | box       | 8               | 800               |