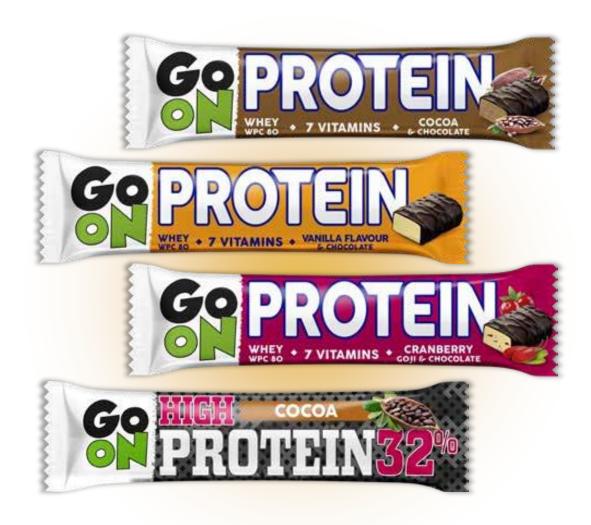

## GO ON PROTEIN

**GO ON Protein Bar** – delicious, chocolate coated bars made for athletes that easily win against other traditional sweets.

**GO ON** protein bar is a delicious protein snack which you can enjoy either during or after Your training, and at any time of an actively spent day.

GO ON - always forward!