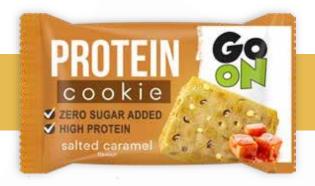

# GO ON PROTEIN COOKIE

**GO ON Protein Cookies** – Delicious, shortbread cookie with chocolate or fruits, enriched with the highest quality WPC protein (wholesome protein) and MPI milk protein isolate.

These protein cookies, prepared with addition of clarified butter are a perfect substitute for sweets. Due to high protein content they can also replace protein bars. Perfect for all active people looking for nutritious, high-protein products.

### Single portion format allows for a quick, on-the-go snack that you can put in Your backpack or purse.

- ✓ High protein content 23%
- ✓ Contains WPC Whey protein and MPI milk protein isolate
- ✓ No palm oil added
- ✓ No added sugar (contains naturally occurring sugars; sweetened with: maltitols, sucralose)
- ✓ High fiber content