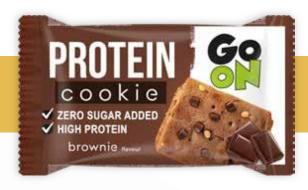

# GO ON PROTEIN COOKIE

**GO ON Protein Cookies** – Delicious, shortbread cookie with chocolate or fruits, enriched with the highest quality WPC protein (wholesome protein) and MPI milk protein isolate.

These protein cookies, prepared with addition of clarified butter are a perfect substitute for sweets. Due to high protein content they can also replace protein bars. Perfect for all active people looking for nutritious, high-protein products.

### Single portion format allows for a quick, on-the-go snack that you can put in Your backpack or purse.

- ✓ High protein content 23%
- ✓ Contains WPC Whey protein and MPI milk protein isolate
- ✓ No palm oil added
- ✓ No added sugar (contains naturally occurring sugars; sweetened with: maltitols, sucralose)
- ✓ High fiber content