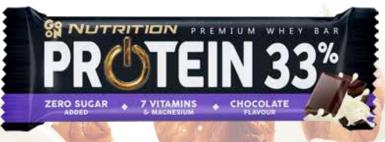

# **GO ON NUTRITION** PROTEIN 33% BARS

## 69 NUTRITION

**GO ON Nutrition Protein Bar 33% –** delicious snack for sportspeople and the physically active, without added sugar. The ideal combination of proteins and creamy coating makes our protein bar especially crunchy with a delicate consistency.

GO ON Nutrition Protein Bars contain as much as 33% protein of the highest quality: MPI (milk protein isolate) and WPC 80 (whey protein concentrate) from milk. GO ON Nutrition bars help you quickly restore your protein levels both before and after exercise!