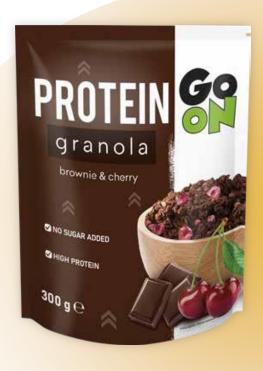

#### GO ON PROTEIN GRANOLA

**GO ON Protein Granola –** extremely crunchy, baked breakfast cereals enriched with vegetable protein -contains about 20% of protein. The addition of nuts, almonds and chocolate chips will make Your breakfast delicious and nutritious at the same time.

#### GO ON Protein Granola - great flavor without added sugar!

- ✓ Over 20% vegetable protein a product suitable for vegans;
- ✓ No added sugar;
- No added wheat or palm fat;
- ✓ Over 40% whole grain oats
- √ Two unique flavors

Red currant, blackberry, raspberry (freeze-dried fruit); hazelnut, almond, chocolate.

 Guarantee of quality and good composition, thoroughly tested raw materials and the best additives