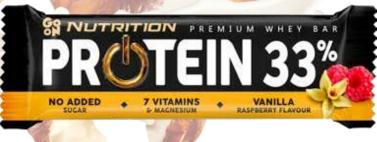

# **GO ON NUTRITION** PROTEIN 33% BARS

## 69 NUTRITION

**GO ON Nutrition Protein Bar 33% –** delicious snack for sportspeople and the physically active, without added sugar. The ideal combination of proteins and creamy coating makes our protein bar especially crunchy with a delicate consistency.

GO ON Nutrition Protein Bars contain as much as 33% protein of the highest quality: MPI (milk protein isolate) and WPC 80 (whey protein concentrate) from milk. GO ON Nutrition bars help you quickly restore your protein levels both before and after exercise!