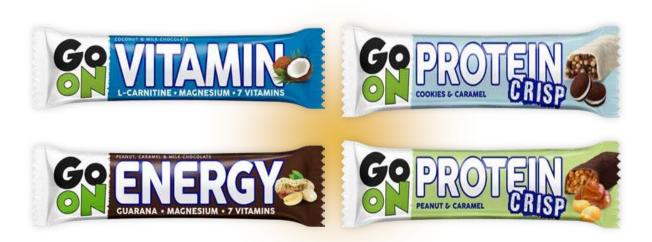

### **GO ON FUNCTIONAL BARS**

**GO ON ENERGY AND VITAMIN BARS** – healthier, functional alternative for Your daily dose of traditional snack bar.

**GO ON ENERGY** – nut-caramel bar, coated in milk chocolate. Enriched with vitamins, magnesium and guarana. Created for all those who love sports and ... a moment of nutty pleasure with a hint of caramel.

**GO ON VITAMIN** – chocolate coated coconut bar. Enriched with vitamins, magnesium and L-carnitine, provides all the essential nutrients needed by physically active people. Created for all those who love sports and... a moment of coconut pleasure.

#### NEW!

**GO ON Protein Crisp Bar 20%** is a new, crispy version of popular GO ON Protein bar 20% line. Created for all who look for a quick snack, love sport and would like to combine business with pleasure.

**GO ON Protein Bar** is a delicious protein snack which you can enjoy either during or after your exercise, and in any time of an actively spent day

- ✓ Full of protein 20% complete protein WPC 80
- ✓ Crispy texture
- ✓ Contains dietary fiber
- ✓ Delicious taste