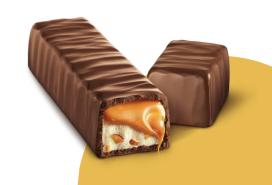

## GO ON PROTEIN

**GO ON Protein Bar** – delicious, chocolate coated bars made for athletes that easily win against other traditional sweets.

**GO ON** protein bar is a delicious protein snack which you can enjoy either during or after Your training, and at any time of an actively spent day.

GO ON - always forward!