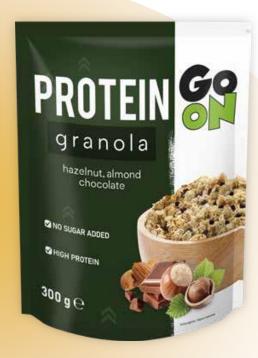

#### GO ON PROTEIN GRANOLA

**GO ON Protein Granola –** extremely crunchy, baked breakfast cereals enriched with vegetable protein -contains about 20% of protein. The addition of nuts, almonds and chocolate chips will make Your breakfast delicious and nutritious at the same time.

#### GO ON Protein Granola - great flavor without added sugar!

- ✓ Over 20% vegetable protein a product suitable for vegans;
- ✓ No added sugar;
- No added wheat or palm fat;
- ✓ Over 40% whole grain oats
- √ Two unique flavors

Red currant, blackberry, raspberry (freeze-dried fruit); hazelnut, almond, chocolate.

 Guarantee of quality and good composition, thoroughly tested raw materials and the best additives