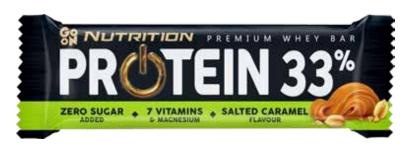

# **GO ON NUTRITION** PROTEIN 33% BARS

## 69 NUTRITION

**GO ON Nutrition Protein Bar 33% –** delicious snack for sportspeople and the physically active, without added sugar. The ideal combination of proteins and creamy coating makes our protein bar especially crunchy with a delicate consistency.

GO ON Nutrition Protein Bars contain as much as 33% protein of the highest quality: MPI (milk protein isolate) and WPC 80 (whey protein concentrate) from milk. GO ON Nutrition bars help you quickly restore your protein levels both before and after exercise!