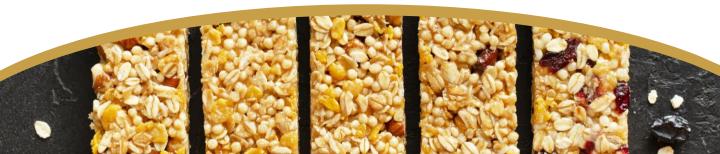

## GRANOLA RAW BARS

**Crispy bar –** extra crunchy and nutritious snack. Each bar contains 57–62% wholegrain oat flakes, without added wheat.

- ✓ Contains raw cane sugar and honey (instead of refined white sugar)
- ✓ Only natural flavourings
- No conservatives, colorants, glutamate, emulsifiers or raising agents

**RAW bar –** tasty snack based on a date paste with the addition of nuts and fruits.

- ✓ 100% natural a bar without artificial additives
- ✓ No sugar Source of fiber
- ✓ RAW production process