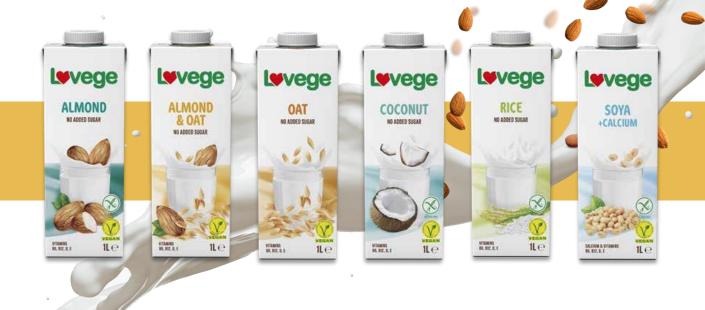

# **LOVEGE**PLANT DRINKS

**Plant drinks –** 100% from plant origin. Delicious taste, produced directly from grains and nuts, not from concentrate.

- ✓ No lactose
- ✓ No added sugar
- ✓ Low in saturated fat
- ✓ Low in salt
- ✓ Suitable for vegetarians and vegans

| No. | Name of product                              | EAN code      | Unit | Packaging | Pcs per<br>case | Pcs per<br>pallet |
|-----|----------------------------------------------|---------------|------|-----------|-----------------|-------------------|
| 1   | Lovege Almond Drink No Added Sugar           | 5900617040985 | ı    | box       | 8               | 800               |
| 2   | Lovege Almond-Oat Drink No Added Sugar       | 5900617041005 | l    | box       | 8               | 800               |
| 3   | Lovege Oat Drink No Added Sugar              | 5900617041104 | l    | box       | 8               | 800               |
| 4   | Lovege Coconut Drink No Added Sugar          | 5900617041029 | l    | box       | 8               | 800               |
| 5   | Lovege Rice Drink No Added Sugar             | 5900617041043 | l    | box       | 8               | 800               |
| 6   | Lovege Soya And Calcium Drink No Added Sugar | 5900617041067 | l    | box       | 8               | 800               |