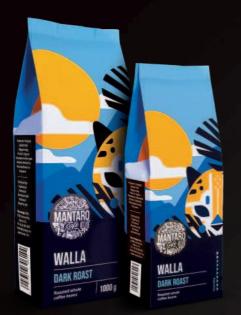

## MANTARO WALLA DARK ROAST

A special blend of South American coffee for lovers of the night black taste and full-bodied aromas. Characteristic, yet extremely exciting: a blend of tropical arabica and soft robust coffee with an unmistakable taste, in wellcomposed harmony. The taste is caramel, dark chocolate with a definite presence of fresh tropical fruitiness and nectar aromas. The crema is beautiful, strong, light brown and thick enough. The Mantaro Walla is the perfect choice for those who are open to novelties and love to pamper themselves.