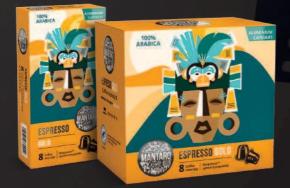

#### ESPRESSO GOLD

100% Arabica coffee, the excellent quality of which is enhanced by the golden brown roasting, the balanced aroma, and the pleasant orange, slightly acidic harmony of flavors. A unique choice at any moment of the day for an unforgettable cappuccino or latte macchiato.