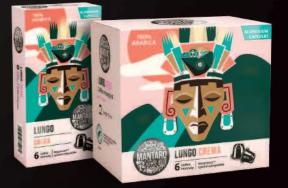

### LUNGO CREMA

100% arabica coffee, which is rich and citrusy shows flavor notes. Uniquely silky taste and lower intensity a perfect choice for those who want to experience the full physical and mental harmony in an unrivalled coffee experience. Its lower intensity makes it an excellent choice for a latte macchiato or a long coffee.