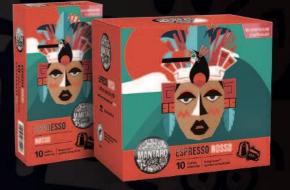

## ESPRESSO ROSSO

Characteristic premium coffee, which is an excellent choice for a delicious espresso. Marked, fiery its taste and special creamy, chocolatey thanks to its flavors, it is a perfect day-starter, or a mid-day pick-me-up.