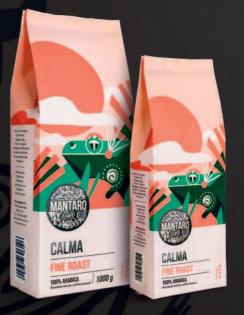

## MANTARO CALMA FINE ROAST

Its greatness comes from the carefully selected coffee beans from the South American plantation with a special microclimate. Its massive, vibrant creme covers a special nectar. Mantaro Calma is 100% arabica coffee, thanks to its clean roast and soft roasting. It shows rich citrusy and uniquely silky taste. Its lower intensity perfect choice for those who want to experience the full physical and spiritual body and soul in an unrivalled coffee experience.