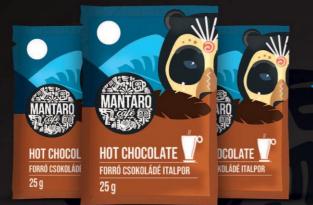

#### MANTARO HOT CHOCOLATE DRINK POWDER

MANTARO hot chocolate with majestic chocolate provides a magical, irresistible, creamy taste experience. A mug mixed with milk and then heated can be prepared in no time! Its uniquely silky taste captivates.