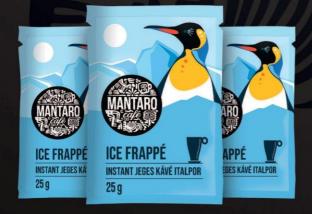

#### MANTARO ICE COFFEE

<

A real summer favourite is MANTARO ICE COFFEE, which owes its excellent taste and cooling taste to the selected coffee blend. You will only need a large glass of cold milk to make it, and you can already feel the balanced aroma. The cooling iced coffee gives a real boost to the summer days.