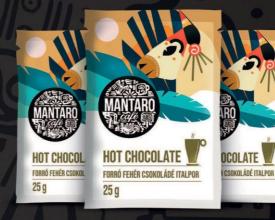

#### MANTARO WHITE CHOCOLATE DRINK POWDER

......

The soft, harmonious texture is completed by the white chocolate flavour. It can be prepared in a matter of seconds by mixing a large glass of milk and then heating it. For white chocolate fans, it is an essential addition to cooler days.