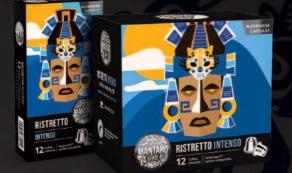

#### **RISTRETTO INTENSO**

A special coffee for lovers of midnight black flavours and full-bodied aromas. Its unmistakable flavour is a well-balanced blend of dark chocolate, caramel and fresh tropical notes. A perfect choice for a strong ristretto.