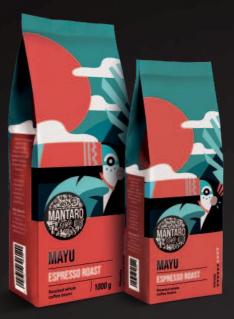

## MANTARO MAYU ESPRESSO ROAST

Emphasizing the noblest properties of coffee, it is a strong, characteristic premium blend coffee that is an excellent choice for a delicious espresso. A typical fiery flavor and unique aroma culminated in South America due to the wet and humid climate, really, and so gained a strong, memorable character and pleasantly creamy, chocolate aftertaste. Its crema is hazelnut brown, its taste is a real espresso feeling, so we only recommend it in the form of espresso or ristretto. Its bitter flavour is the perfect day starter or mid-day pick-me-up.